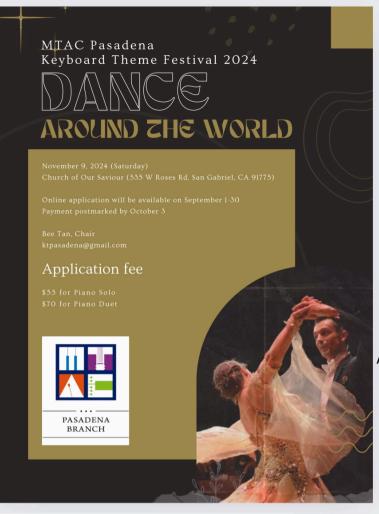

### November 9

"Dance Around The World" Keyboard Theme Festival

(Import and see more dates at MTAC calendar)

September 15, 2024 4:30-6:30 pm

Sierra Madre United Methodist Church
Hartzell fellowship hall

695 W Sierra Madre Blvd, Sierra Madre, CA 91024

# Accepting online application now!

September 1-30

Piano solo application link <a href="https://forms.gle/QUWRzkVfQjJKxRDM7">https://forms.gle/QUWRzkVfQjJKxRDM7</a>

Piano Duet application link <a href="https://forms.gle/gsRpUGe5yiUZ1MG87">https://forms.gle/gsRpUGe5yiUZ1MG87</a>

High schooler Volunteer application link <a href="https://forms.gle/T2GichKcWCavxaqT8">https://forms.gle/T2GichKcWCavxaqT8</a>

All payments should be postmarked by **October 3**.

Please sent the check to **Blenda Lau**117 E Magna Vista Avenue, Arcadia, CA 91006

Should you have any question, please contact

<a href="mailto:ktpasadena@gmail.com">ktpasadena@gmail.com</a>