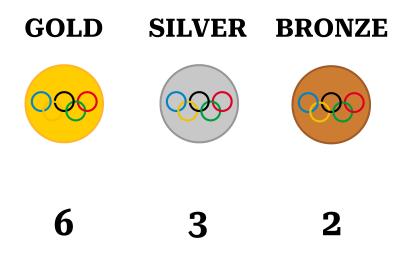

## 2025 WINDS MUSICAL OLYMPICS MEDAL COUNT

## 2025 WINDS MUSICAL OLYMPICS OFFICIAL RESULTS

| STUDENT LAST<br>NAME | STUDENT FIRST<br>NAME | INSTRUMENT | TEACHER               | BRANCH   | MEDAL  |
|----------------------|-----------------------|------------|-----------------------|----------|--------|
| Buda                 | Claire                | Flute      | Ruth Kasckow          | Pasadena | GOLD   |
| Li                   | Katie                 | Flute      | Tina Yoo              | Glendale | GOLD   |
| McKenzie             | Isla                  | Flute      | Stephanie<br>Barrett  | Pasadena | GOLD   |
| Nowak                | Jacki                 | Flute      | Ruth Kasckow          | Pasadena | BRONZE |
| Pan                  | William Shuting       | Flute      | Bolin Pan             | Pasadena | GOLD   |
| Park                 | Titus                 | Oboe       | Francisco<br>Castillo | Pasadena | GOLD   |
| Park                 | Christina             | Flute      | Tina Yoo              | Glendale | SILVER |
| Tang                 | Richard               | Flute      | Cheryl Lopez          | Pasadena | SILVER |
| Wang                 | Angela Zhile          | Flute      | Bolin Pan             | Pasadena | GOLD   |
| Woo                  | Lynnsie               | Flute      | Tina Yoo              | Glendale | SILVER |
| Xia                  | Olina                 | Oboe       | Francisco<br>Castillo | Pasadena | BRONZE |